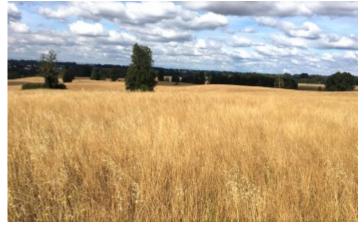

The farm has approximately 300 hectares of totally clean arable surface and the rest are native forest. Its landscape is of gentle hills, with intermittent forests of the oak-laurel-coigüe type, with the presence of evergreens such as lingues, hazelnuts and other species.

#### Spectacular location

- Fundo Murrinumo with its gentle hills is suitable for grazing, annual planting, fruit trees and native forest
- Naturally filled and enriched with annual rye grass, suitable for harvesting fodder