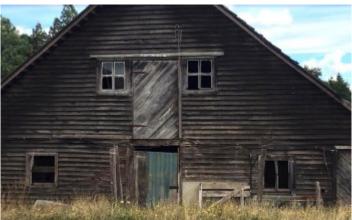

Among the existing constructions, a main house, 4 employer's house

(1 in use and 3 unoccupied), a milking shed for 90 cows, a bale warehouse (250  $m^2$ ) and a calf stand out (250  $m^2$ ).

From a productive point of view, the main activity is the annual crops and cattle or sheep farming. In view of what has been done in the area, it also has potential for fruit trees and vegetables. The field is fed by water springs and a streams, with several dams that accumulate the water and supplies fresh water to the houses, dairy facilities and animals.

## **Outstanding Water Availability**

- The water is supplied by inland springs an estuary that provides natural drinking water, which is then pumped to pastures, houses and other facilities
- The property has 1 main house, 4 employer's house, 1 milking shed for 90 cows, a bale warehouse (250 m²) and a calf stand out (250 m²)
- The ranch has 3 tanks that accumulate water
- Boundary and dam fences in different conditions, the vast majority of which are in fair to good condition