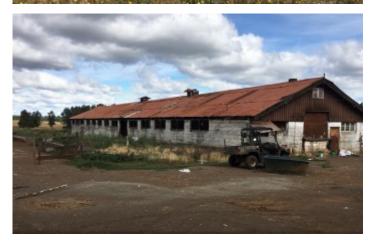

Among the existing constructions, a main house, 4 employer's house

(1 in use and 3 unoccupied), a milking shed for 90 cows, a bale warehouse (250  $m^2$ ) and a calf stand out (250  $m^2$ ).

From a productive point of view, the main activity is the annual crops and cattle or sheep farming. In view of what has been done in the area, it also has potential for fruit trees and vegetables. The field is fed by water springs and a streams, with several dams that accumulate the water and supplies fresh water to the houses, dairy facilities and animals.

## **Outstanding Water Availability**

- The water is supplied by inland springs an estuary that provides natural drinking water, which is then pumped to pastures, houses and other facilities
- The property has 1 main house, 4 employer's house, 1 milking shed for 90 cows, a bale warehouse (250 m²) and a calf stand out (250 m²)
- The ranch has 3 tanks that accumulate water
- Boundary and dam fences in different conditions, the vast majority of which are in fair to good condition