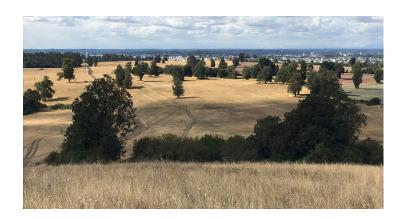

The farm has approximately 300 hectares of totally clean arable surface and the rest are native forest. Its landscape is of gentle hills, with intermittent forests of the oak-laurel-coigüe type, with the presence of evergreens such as lingues, hazelnuts and other species.

#### Spectacular location

- Fundo Murrinumo with its gentle hills is suitable for grazing, annual planting, fruit trees and native forest
- Naturally filled and enriched with annual rye grass, suitable for harvesting fodder